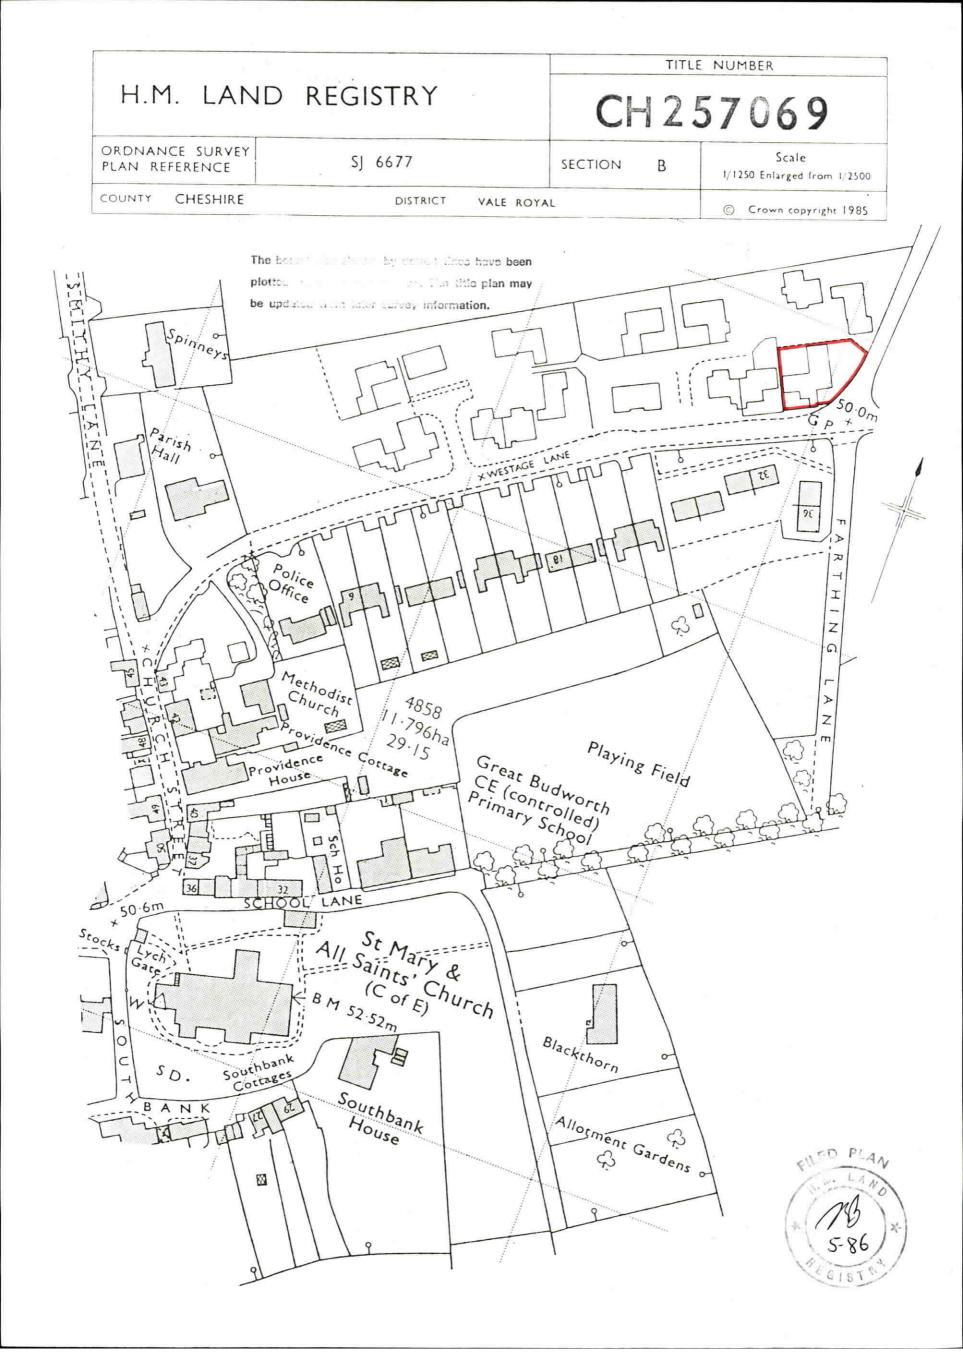

This is a print of the view of the title plan obtained from HM Land Registry showing the state of the title plan on 05 March 2024 at 12:32:26. This title plan shows the general position, not the exact line, of the boundaries. It may be subject to distortions in scale. Measurements scaled from this plan may not match measurements between the same points on the ground.

This title is dealt with by HM Land Registry, Birkenhead Office.

© Crown Copyright. Produced by HM Land Registry. Reproduction in whole or in part is prohibited without the prior written permission of Ordnance Survey. Licence Number 100026316.